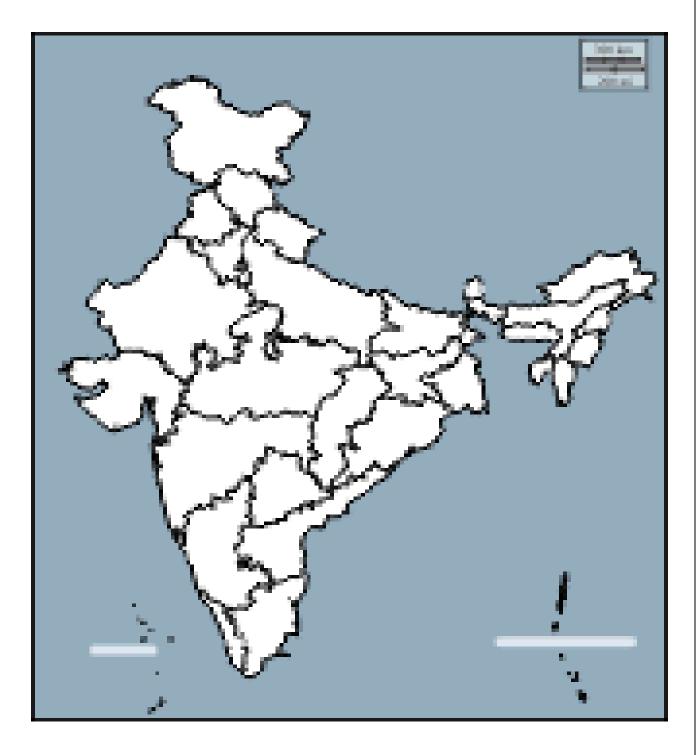

## X.MARK THE GIVEN STATES IN THE INDIA POLITICAL MAP.

- 1. TAMILNADU 5.KERALA
- 2. KARNATAKA 6.JAMMU AND KASHMIR
- 3. GUJARAT 7. MAHARASTRA
- 4. RAJASTHAN 8.ANDHRA PRADESH

8