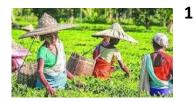

## IX.PICTURES ARE NUMBERED , IDENTIFY AND WRITE THE CORRECT NUMBER UNDER THE THE GIVEN HEADING 5

2

3 x3 =9

2 x 4 =8