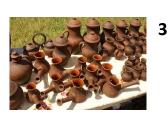

## IX.PICTURES ARE NUMBERED , IDENTIFY AND WRITE THE CORRECT NUMBER UNDER THE THE GIVEN HEADING 5

2

3 x3 =9

2 x 4 =8