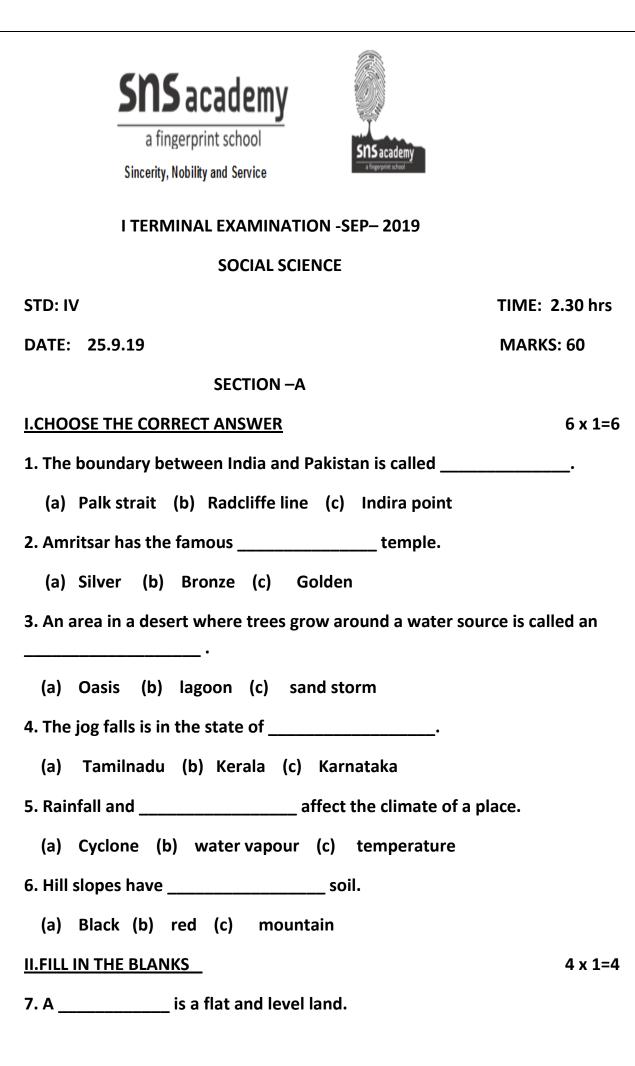

## IX.PICTURES ARE NUMBERED , IDENTIFY AND WRITE THE CORRECT NUMBER UNDER THE THE GIVEN HEADING 5

2

3 x3 =9

2 x 4 =8